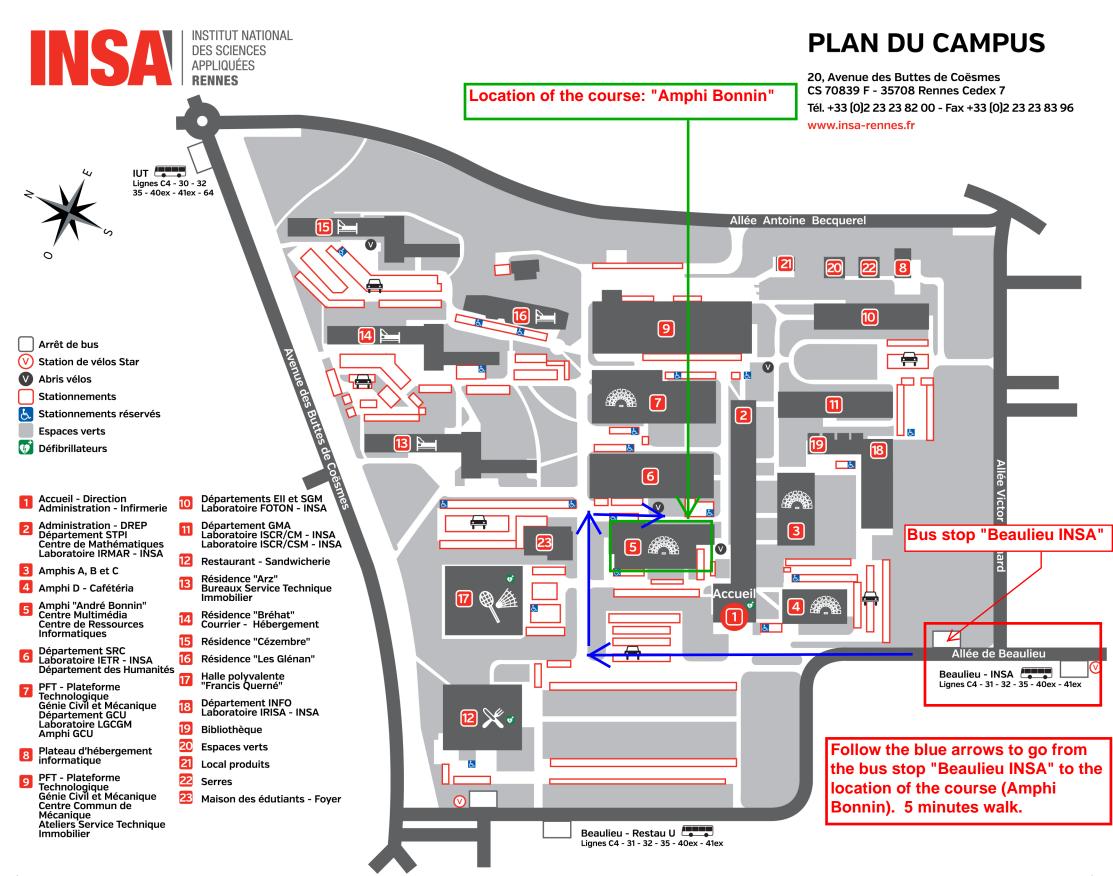

### Location

INSA Rennes 20 avenue des Buttes de Coësmes CS 70839 35708 Rennes

Course will be held in room "Amphi Bonnin" (in building 5, see access map on last page).

**IMPORTANT:** In order to be at INSA on time, we advise participants to take the bus (line C4) at "République" station (direction ZA Saint-Sulpice) at 9h54 (expected arrival at "Beaulieu INSA" at 10h05). Be aware of the fact that on Sunday, bus is less frequent (the next bus leaves "République" at 10h25, with expected arrival at "Beaulieu INSA" at 10h36). See informations on "Traveling in Rennes" here: http://www.lebesgue.fr/content/sem2016-iwsm2016-VENIR%20A%20L'INSA